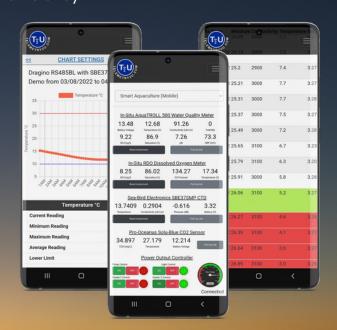

- Diverse sensor compatibility unlocks unlimited potential IoT applications
- **Real-Time Dashboards and Charts**
- Accessible on Any Connected Device  $\bullet$
- Email, SMS, and Voice Notifications •
- Detailed Audit Reports
- 99.9% Up-Time Cloud Storage
- APIs Integration with 3rd Party Software
- Trigger Commands Based on Sensor Inputs to Automate Tasks

## Visualise Data on any Connected Device

No matter which parameter you're tracking, T2U can bring your data - in real time - onto the cloud. We already host working applications with big brands like In-Situ, Hach, Seabird Scientific and Pro-Oceanus. That means live tracking of all your important parameters, such as:

## LoRaWAN LTE-

Unlock the full potential of your connected devices with Telemetry2U (T2U) - the ultimate IoT platform! Experience the power of cloud-based accessibility, with real-time data visualisation and control options at your fingertips, no matter where you are or what device you use. Transform the way you manage your assets with T2U's customisable dashboards and in-depth historical data analysis. Gain valuable insights into performance and optimize for peak efficiency.