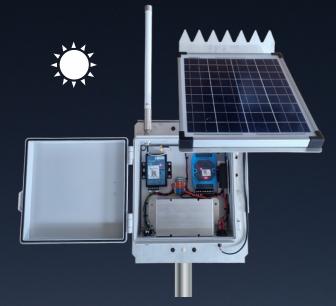

Our team has in house expertise to help connect just about any sensor to the cloud.

Our Solar Powered Sensor Interface Kit is engineered for quick and easy installation, and is perfect for sensors with higher power needs. It comes equipped with a 20W solar panel and an IP67-rated enclosure with a 12V 7Ah SLA battery for great performance and reliability. Choose from a variety of communication options including LoRaWAN, LTE, or NB-IoT to best suit your requirements. An effortless and sustainable solution for your sensor needs.